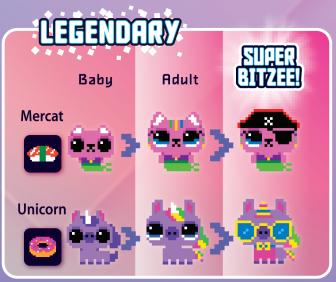

# **ATTRACT MORE PETS**

When you want to attract a new Bitzee, swipe through the menu to the treat jar. If you have treats, touching the Treat Jar will open it and show your treats.

Swipe through your treats. Touch a treat to attract a new Bitzee with it. TIP: you start with two extra treats in your jar.

When a new Bitzee eats the treat, they are added to your collection.

Collect all 15 Bitzee!

When a Bitzee evolves into a Super Bitzee, they have a game you can play.