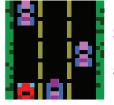

#### **SNAIL RACER**

• Touch left or right on the swipe bar to avoid cars and trucks.