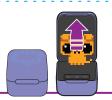

# **ATTRACT MORE PETS**

When you want to attract a new Bitzee, swipe through the menu to the treat jar. If you have treats, touching the Treat Jar will open it and show your treats.

Swipe through your treats. Touch a treat to attract a new Bitzee with it. TIP: you start with two extra treats in your jar.

When a new Bitzee eats the treat, they are added to your collection.

Collect all 15 Bitzee!

When a Bitzee evolves into a Super Bitzee, they have a game you can play.