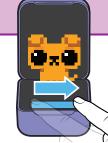

### **CAT DANCER**

- Tilt Left = Moonwalk left
- Tilt Right = Moonwalk right
- Touch the swipe bar = Spin
- Shake = Backflip