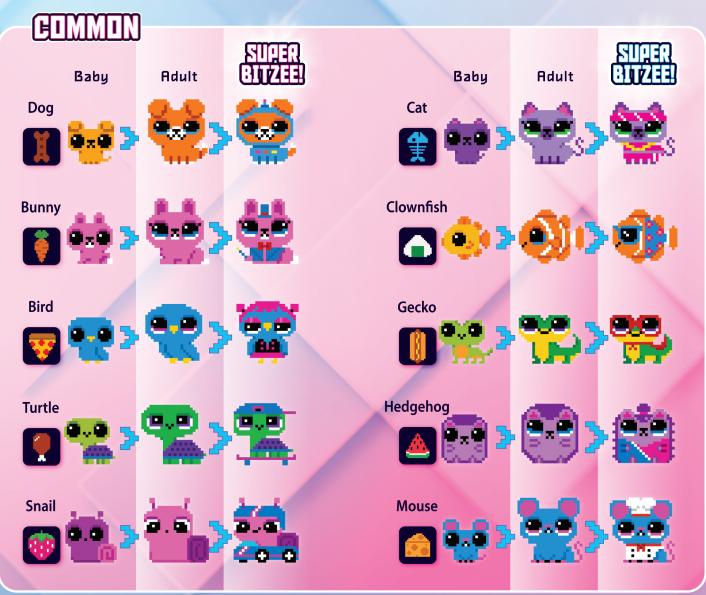

# **ATTRACT MORE PETS**

When you want to attract a new Bitzee, swipe through the menu to the treat jar. If you have treats, touching the Treat Jar will open it and show your treats.

Swipe through your treats. Touch a treat to attract a new Bitzee with it. TIP: you start with two extra treats in your jar.

When a new Bitzee eats the treat, they are added to your collection.

Collect all 15 Bitzee!

When a Bitzee evolves into a Super Bitzee, they have a game you can play.