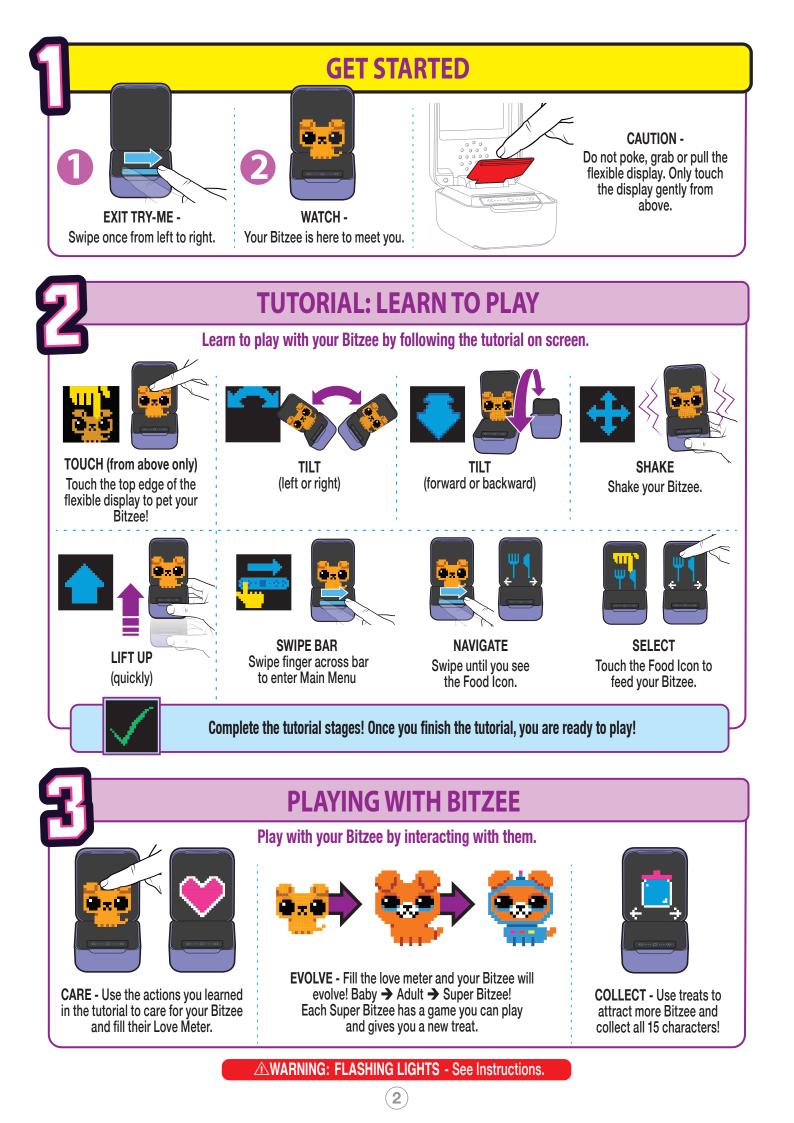

(EN)



Patent information: patents.spinmaster.com. TM & ©2022 Spin Master Ltd. All rights reserved.







# **ATTRACT MORE PETS**



When you want to attract a new Bitzee, swipe through the menu to the treat jar. If you have treats, touching the Treat Jar will open it and show your treats.



Swipe through your treats. Touch a treat to attract a new Bitzee with it. TIP: you start with two extra treats in your jar.



When a new Bitzee eats the treat, they are added to your collection.



Collect all 15 Bitzee!







When a Bitzee evolves into a Super Bitzee, they have a game you can play.

# **SUPER BITZEE GAMES**



Swipe to enter the menu. Swipe to the Super Bitzee Game Icon.

(4)



Touch the Game icon to play.

#### **HEDGEHOG GYMNAST**

• Follow the prompts to make Hedgehog perform tricks!





SHAKE



SWIPE

#### **CLOWNFISH SURFER**

• Follow the prompts to make Clownfish perform