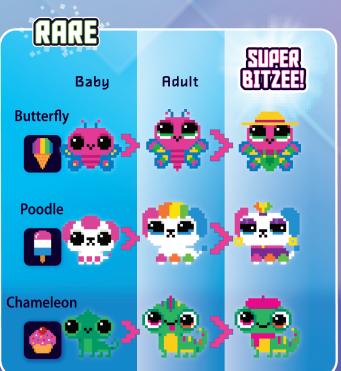

# **ATTRACT MORE PETS**

When you want to attract a new Bitzee, swipe through the menu to the treat jar. If you have treats, touching the Treat Jar will open it and show your treats.

Swipe through your treats. Touch a treat to attract a new Bitzee with it. TIP: you start with two extra treats in your jar.

When a new Bitzee eats the treat, they are added to your collection.

Collect all 15 Bitzee!

When a Bitzee evolves into a Super Bitzee, they have a game you can play.