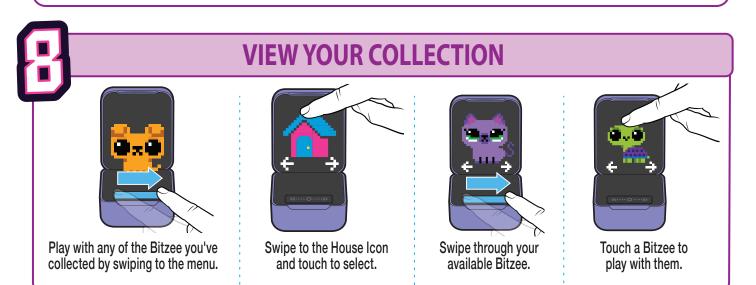

# **ATTRACT MORE PETS**

When you want to attract a new Bitzee, swipe through the menu to the treat jar. If you have treats, touching the Treat Jar will open it and show your treats.

Swipe through your treats. Touch a treat to attract a new Bitzee with it. TIP: you start with two extra treats in your jar.

When a new Bitzee eats the treat, they are added to your collection.

Collect all 15 Bitzee!

When a Bitzee evolves into a Super Bitzee, they have a game you can play.