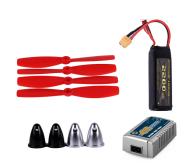

## **INCLUS DANS LE PACK**

1X Drone R-speed 1X Télécommande 4X Hélices 1X Batterie: Li-Po 1800mA 1X Chargeur 1X Manuel d'utilisation

EAN 3760196431718 Dimensions 340 x 310 x 170 mm PCB -Poids PCB - EAN PCB -Dimensions PCB -