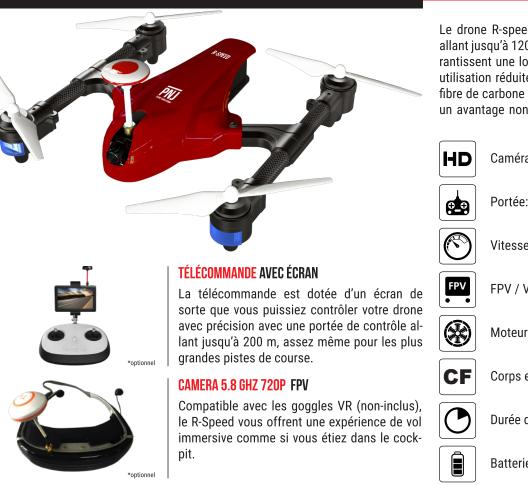

Le drone R-speed offre des vitesses de vol élevées allant jusqu'à 120 km / h. Les moteurs "Brushless" garantissent une longue durée de vie du moteur et une utilisation réduite de la batterie. Aussi, son corps en fibre de carbone permet un poids léger, vous donnant un avantage non négligeable sur la piste de course!

| HD         | Caméra 720P                       |
|------------|-----------------------------------|
|            | Portée: 200 m                     |
| $\bigcirc$ | Vitesse maximale de vol: 120 km/h |
| FPV<br>• • | FPV / Vol en immersion            |
|            | Moteurs «brushless»               |
| CF         | Corps en fibre de Carbone         |
|            | Durée de vol: 7 mins              |
|            | Batterie: Li-Po 1800mA            |