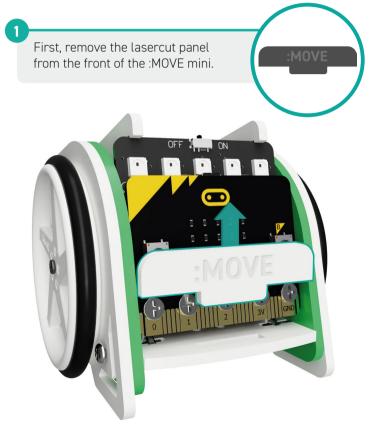

## **BUILD INSTRUCTIONS**

**NOTE:** These instructions have been written for :MOVE mini Mk2. For the original :MOVE mini bumper instructions, visit kitronik.co.uk/5658-mk1.

Assemble the bumper as shown below, by pushing the screws through panel B and up into A, ensuring panel B is on the underside of :MOVE mini.