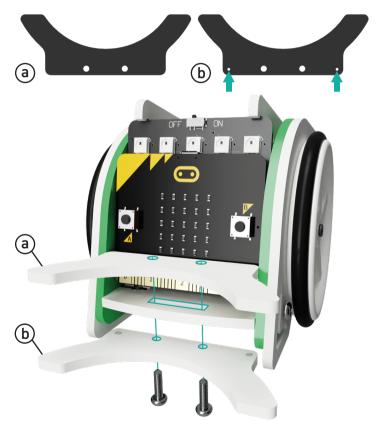

## **BUILD INSTRUCTIONS**

**NOTE:** These instructions have been written for :MOVE mini Mk2. For the original :MOVE mini bumper instructions, visit kitronik.co.uk/5658-mk1.

Assemble the bumper as shown below, by pushing the screws through panel B and up into A, ensuring panel B is on the underside of :MOVE mini.

**NOTE:** The screws should screw into panel A, creating a secure fit.

2

- Phillips Screwdriver